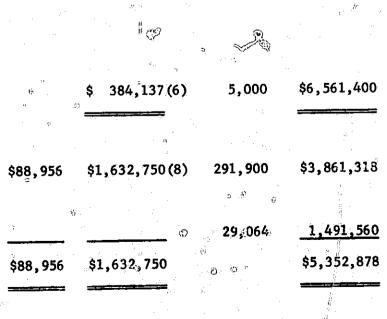

Ċ.

8

 $\mathbf{5}$ 

ļļ,

Summary of consolidated operations (in thousands of

| Diversified Retail                                                                               | ling Company, I                  | nc. and subsid                   | iary .                                                             | (a.   <br>                         |                                     |
|--------------------------------------------------------------------------------------------------|----------------------------------|----------------------------------|--------------------------------------------------------------------|------------------------------------|-------------------------------------|
| a<br>B<br>B<br>B<br>B<br>B<br>B<br>B<br>B<br>B<br>B<br>B<br>B<br>B<br>B<br>B<br>B<br>B<br>B<br>B | ,<br>,                           |                                  | year ended                                                         |                                    |                                     |
| े.<br>के में ते<br>                                                                              | February 3,<br>1973              |                                  | anuary 30, 6<br>1971 (e)                                           | (cnuary 34), [1<br>1970 (e)        | <u>1969</u>                         |
| cost                                                                                             | \$38,918<br>25,428<br>637<br>665 | \$38,598<br>25,688<br>673<br>617 | \$39,832<br>26,444<br>6470<br>1,231                                | \$30,113<br>25,443<br>565<br>1,301 | \$37,508<br>25,573<br>€09<br>≠ \$34 |
| operations before<br>deted subridiary<br>les and extra-                                          | 597                              | 577                              | <b>1,247</b>                                                       | 1,017                              | 243                                 |
| continued opera-<br>income taxes<br>nconsolidated                                                | 955                              | 621                              | •<br>•<br>•<br>•<br>•<br>•<br>•<br>•<br>•<br>•<br>•<br>•<br>•<br>• | 403                                | 754                                 |
| ffiliated com-s) (a), (c), (d)                                                                   | 1,173<br>193<br>2,918            | 429<br>(111)<br>1\$516           | 380<br>1,720                                                       | (1,319)<br>(1,319)                 | °<br>1,998 * N                      |
| <b>a</b>                                                                                         |                                  |                                  | <b>6</b>                                                           |                                    | e.                                  |

|                                                                                                                       |                          | R1SCAL                                                                                                           |
|-----------------------------------------------------------------------------------------------------------------------|--------------------------|------------------------------------------------------------------------------------------------------------------|
|                                                                                                                       | February 3,<br>1973      | January 20, Ja<br>1972 (e) 1                                                                                     |
| Met sales<br>Cost of goods sold<br>Interest and financing cost                                                        | \$38,918<br>5,128<br>637 | \$38,598<br>25,688<br>673                                                                                        |
| Takes on income<br>Earnings of continuing operations before                                                           | 685                      | 6 <b>±7</b>                                                                                                      |
| and affiliated companies and extra-<br>ordinary item                                                                  | 597                      | 577 ()                                                                                                           |
| Earnings related to discontinued opera-<br>tions less applicable income taxes<br>Equity in earnings of unconsolidated |                          |                                                                                                                  |
| subsidiary<br>Equity in earnings of affiliated com-<br>panies                                                         | 955<br>1,173             | 621<br>429                                                                                                       |
| Extraordinary gain (loss) (a), (c), (d)<br>Not earnings                                                               | 193<br>2,918             | (111)<br>19516                                                                                                   |
| -0                                                                                                                    |                          | and the second |

|       |                                          | 1 T - 10            | ÷.              | 12.12                                                                                                            |                |
|-------|------------------------------------------|---------------------|-----------------|------------------------------------------------------------------------------------------------------------------|----------------|
|       | Earnings per share (b):                  | 1                   |                 | 0.22                                                                                                             | 1.7            |
|       | Earnings of continuing operations before | · .                 | e jak           | e de la composition de |                |
| Ġ.    | equities in earnings of unconsolidated   |                     |                 | e.                                                                                                               | . k.           |
|       | subsidiary and affiliated companies and  |                     |                 |                                                                                                                  |                |
|       |                                          | Ś                   | .60             | Ċ.                                                                                                               | . 58           |
|       | extraordinary item                       | 2                   | .00             | <b>9</b>                                                                                                         | ÷ 0 0          |
|       | Earnings related to discontinued opera-  | н.<br>1919 - Ала    |                 |                                                                                                                  |                |
| 2 · · | tions less applicable income taxes       | <b>.</b>            | a grant ta      |                                                                                                                  | G <sub>4</sub> |
|       | Equity in earnings of unconsolidated     | - <u>-</u>          | \$              |                                                                                                                  |                |
|       | subsidiary                               | n na fr             | .96             | ta an                                                                        | .62            |
|       | Equity in earnings of affiliated com-    | SZ - S              | 1875 - 18<br>19 | 3                                                                                                                | ~              |
|       |                                          | a de la composición | 1.17            |                                                                                                                  | .43            |
|       | panios for a particular and the second   |                     |                 | 4                                                                                                                |                |
|       | Extraordinary gain (loss)                |                     | .19 .           |                                                                                                                  | (.11)          |
|       | Net earnings                             | e di di             | 2.92            |                                                                                                                  | L.52           |
| ç.    |                                          |                     |                 |                                                                                                                  |                |
| 1     |                                          |                     | , juž           |                                                                                                                  |                |